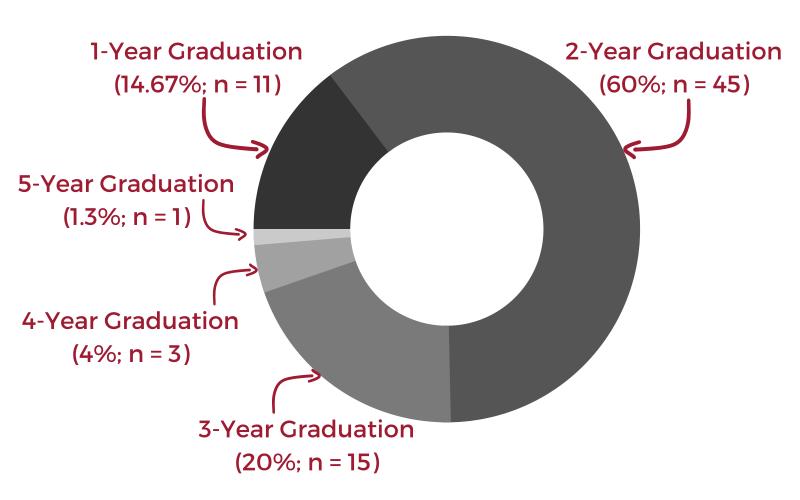

## 2018-2019 INITIAL CERTIFICATION PROGRAM GRADUATES

Time to Completion: Initiation of the teacher internship to the completion of all requirements during the teacher internship by the time of the CAEP Annual Report submission.